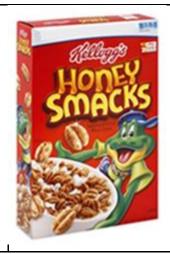

## Update on voluntary recall of Kellogg's ® Honey Smacks ® cereal

The U.S. Food & Drug Administration (FDA) has expanded the recall of Kellogg's Honey Smacks cereal to include all package sizes and "best if use by" dates. This is beyond the <u>earlier recall of the product</u> in certain package sizes and best before dates.

2 Consumers are advised not to consume <u>any</u> Kellogg's Honey Smacks cereal, regardless of packaging size or "best if use by" dates.

Brand: Kellogg's

**Implicated Product:** Honey Smacks (any packaging size and any best before date)