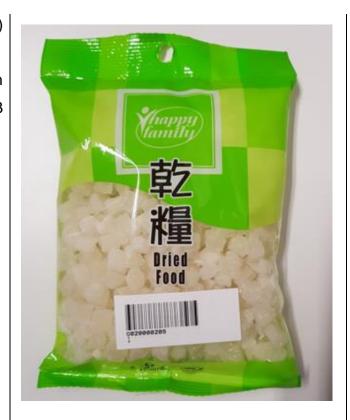

Product of Malaysia

Affected batch: All batch with expiry date on 13 Nov 2021

Happy Family Melon Chop (300g) Product of Malaysia

Affected batch: All batches with expiry dates on 2 March 2021, 3 March 2021 and 6 March 2021