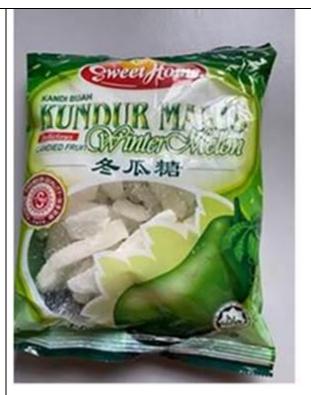

# Imported by Bake With Yen Pte Ltd (Tel: 67413957):

Sweet Homes preserved winter melon (250g) Product of Malaysia

Affected batch: All batches with manufacturing dates on 24 April 2020