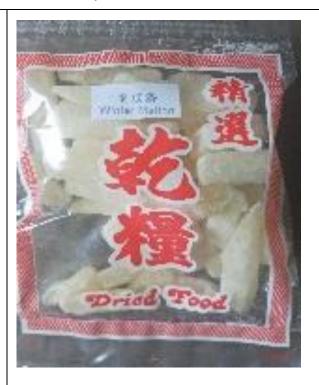

# Imported by Yuan Sang Pte Ltd (Tel: 6779 6677):

Zheng Shi Ming candied melon strips (3kg)

Product of Malaysia

Affected batch: All batches with manufacturing dates on 13 June 2020