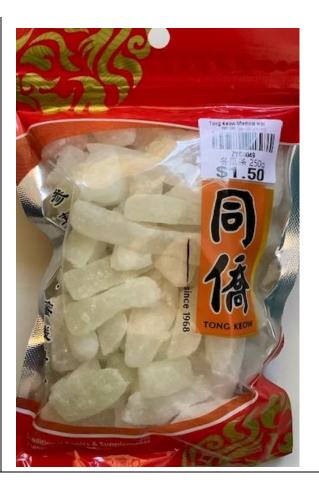

# Imported by Kuo Yeong Pte Ltd (Tel: 6773 7677):

Bee's Brand Sweeten Melon

Strips (1kg)

Product of China

Affected batch: All batches with expiry dates on 10 May 2021

Tong Keow Preserved Winter Melon (250g)

Product of Malaysia

Affected batch: All batch with expiry date on 13 Nov 2021

Happy Family Melon Chop (300g) Product of Malaysia

Affected batch: All batches with expiry dates on 2 March 2021, 3 March 2021 and 6 March 2021