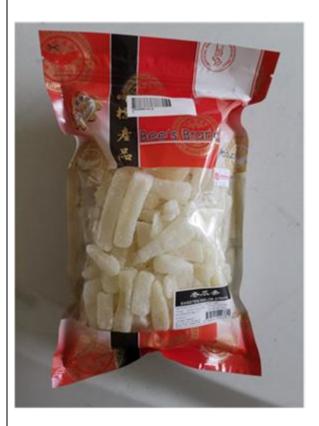

# Imported by Kuo Yeong Pte Ltd (Tel: 6773 7677):

Bee's Brand Sweeten Melon

Strips (1kg)

Product of China

Affected batch: All batches with expiry dates on 10 May 2021

Tong Keow Preserved Winter Melon (250g)