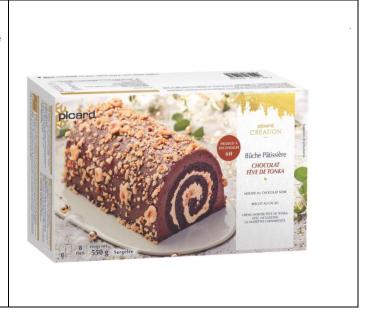

# Recall of Picard Rolled Yule Log Chocolate Tonka Bean Cake due to presence of prohibited flavouring agent Tonka bean

The Singapore Food Agency (SFA) has directed the importer of Picard Rolled Yule Log Chocolate Tonka Bean Cake to recall all batches of the product, as it contains the prohibited flavouring agent Tonka bean. The product was imported from France by Redmart Limited. The recall is ongoing.

## Implicated product:

Picard Rolled Yule Log Chocolate

Tonka Bean Cake

Expiry Date: All dates

Packing Size: 550g

Country of origin: France