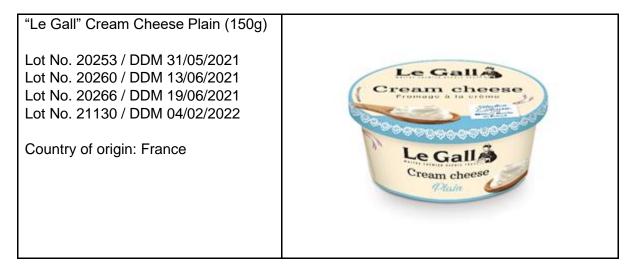

3 Consumers who have purchased the implicated product are advised not to consume it. Those who have consumed the implicated products and have concerns about their health should seek medical advice.

Details of the products are as follows:

| "Le Gall" Cream Cheese Garlic &<br>Herbs (150g)<br>Lot No. 20240 / DDM24/05/2021<br>Lot No. 20253 / DDM 06/06/2021<br>Lot No. 20266 / DDM 19/06/2021<br>Lot No. 21057 / DDM 23/11/2021<br>Country of origin: France | Le Gallà<br>Cream cheese<br>Le Gall<br>Cream cheese                                                                             |
|---------------------------------------------------------------------------------------------------------------------------------------------------------------------------------------------------------------------|---------------------------------------------------------------------------------------------------------------------------------|
| "Le Gall" Cream Cheese Strawberry<br>(150g)<br>Lot No. 21081 / DDM 17/12/2021<br>Country of origin: France                                                                                                          | Le Gallà<br>Cream cheese<br>Le Gallà<br>Cream cheese<br>Straubert                                                               |
| "Le Gall" Natural Cream Cheese (1kg)<br>Lot No. 20223 / DDM 10/08/2021<br>Lot No. 20237 / DDM 24/08/2021<br>Lot No. 20260 / DDM 16/09/2021<br>Lot No. 20261 / DDM 17/09/2021<br>Country of origin: France           | NATURAL CREAM CHERSE<br>PROMAGE A LA CREAM<br>(Long Gall)<br>NATURAL CREAM CHERSE<br>NATURAL CREAM CHERSE<br>FROMAGE A LA CREAM |