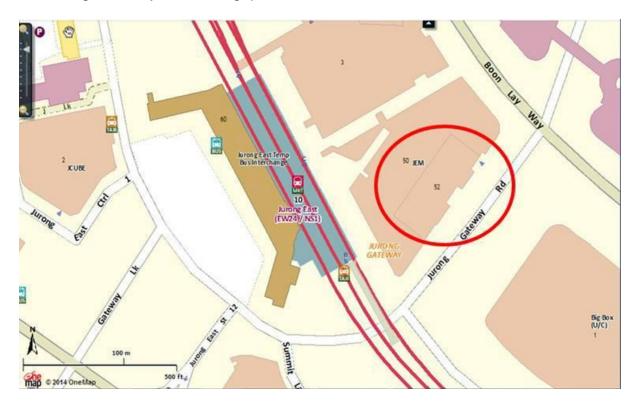

Issued by the Agri-Food and Veterinary Authority of Singapore and the Building and Construction Authority on 12 December 2014

Annex A

**AVA and BCA's new location** 52 Jurong Gateway Road, Singapore 608550