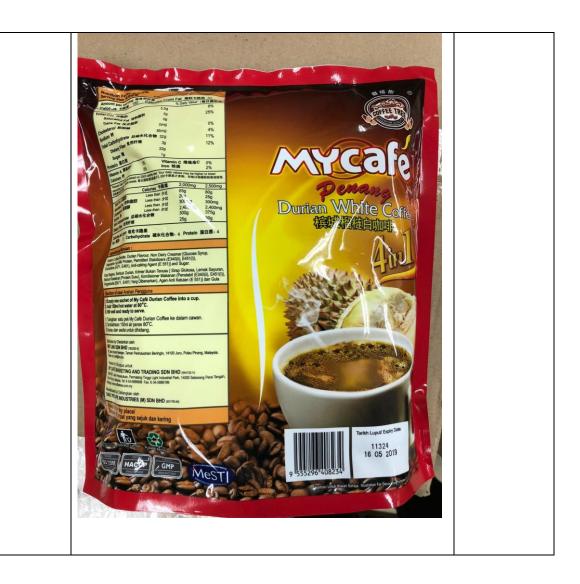

## RECALL OF COFFEE TREE MYCAFE 4-IN-1 PENANG DURIAN WHITE COFFEE FROM MALAYSIA

3 February 2018: Arising from reports of consumers in Malaysia being hospitalised after drinking Coffee Tree MyCafe "4-in-1 Penang Durian White Coffee", the Agri-Food & Veterinary Authority (AVA) has followed up with our counterparts in Malaysia to request for facts of the case.

- While the case is under investigation, AVA has instructed a recall of Coffee Tree MyCafe "4-in-1 Penang Durian White Coffee" from Malaysia as a precautionary measure (see details in annex A). Consumers who have purchased the product can return them to the retailer. AVA will be taking samples for food safety tests.
- 3 Consumers who do not feel well after consuming any food products should seek medical attention. As a good food safety practice, when in doubt of the safety of a food product, do not consume.

## Annex A

| Product    | Product image                 | Country of |
|------------|-------------------------------|------------|
|            |                               | origin     |
| Coffee     |                               | Malaysia   |
| Tree       | AH                            |            |
| MyCafe "4- |                               |            |
| in-1       |                               |            |
| Penang     | COFFEE TRANS                  |            |
| Durian     |                               |            |
| White      |                               |            |
| Coffee"    | Museu                         |            |
|            | PIPRACAMPUR DENGAN            |            |
|            |                               |            |
|            |                               |            |
|            |                               |            |
|            |                               |            |
|            | Donana Start Ball             |            |
|            | an White Coffee               |            |
|            | 族城榴梿自咖啡 Net Weight/Beral Seri |            |
|            | 40gx1                         |            |
|            |                               |            |
|            |                               |            |