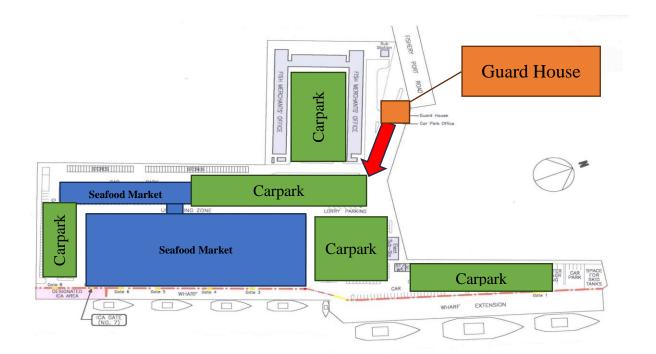

- With effect from **18 March 2024 (Monday)**, the seafood wholesale activities will operate from Jurong Fishery Port (JFP), located at 35 Fishery Port Road S (619742). <u>Annex A</u> shows the location map of JFP.
- Should you require any clarification, please contact SFA's Facility Management Contractor (FMC STIE Pte Ltd) at hari@stie.com.sg or Phone: 6262 3661.