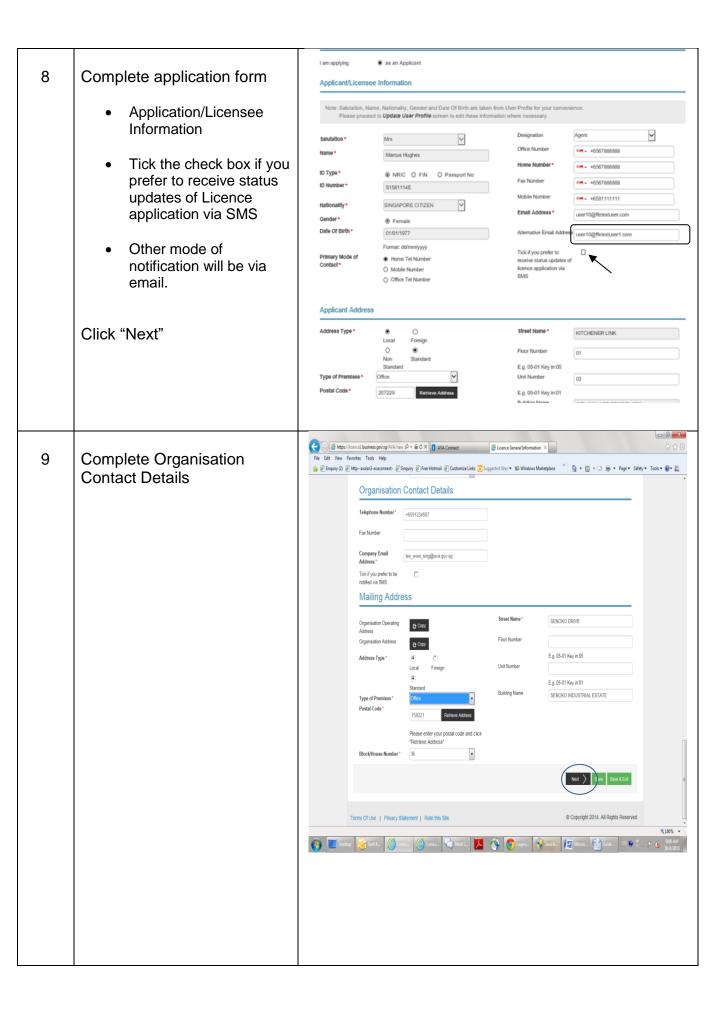

## Guide on Application of Food Export Certificate











## Consignment Product Details Complete the Consignment Product Details 10 size: If you are applying for more than 12 lisems, more than one payable certificate may be generated. SFA Product Code \* Planes Select Product Description ' Country of Seesination \* Pinnes Seines Packaging Planes Select V Net Weight \* Please Select:

## 11 Complete Consignment Details

- Requested Date of Inspection
- Inspection Address
- Consignment Details
- Consignor Details
- Consignee Details
- Administrative Details
- Emergency Contact

Click "Next"





14 Click "Continue".

The page shown Submission successfully and prompt you an application number start with C.....

You may print a copy of the acknowledgement for your reference and proceed to close the browser