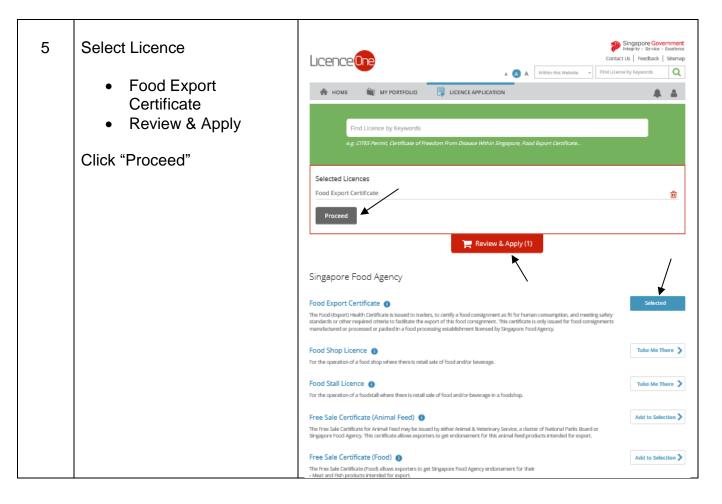

## Guide on Application of Food Export Certificate











## Consignment Product Details Complete the Consignment Product Details 10 size: If you are applying for more than 12 lisems, more than one payable certificate may be generated. SFA Product Code \* Planes Select Product Description ' Country of Seesination \* Pinnes Seines Packaging Planes Select V Net Weight \* Please Select:

## 11 Complete Consignment Details

- Requested Date of Inspection
- Inspection Address
- Consignment Details
- Consignor Details
- Consignee Details
- Administrative Details
- Emergency Contact

Click "Next"





14 Click "Continue".

The page shown Submission successfully and prompt you an application number start with C.....

You may print a copy of the acknowledgement for your reference and proceed to close the browser