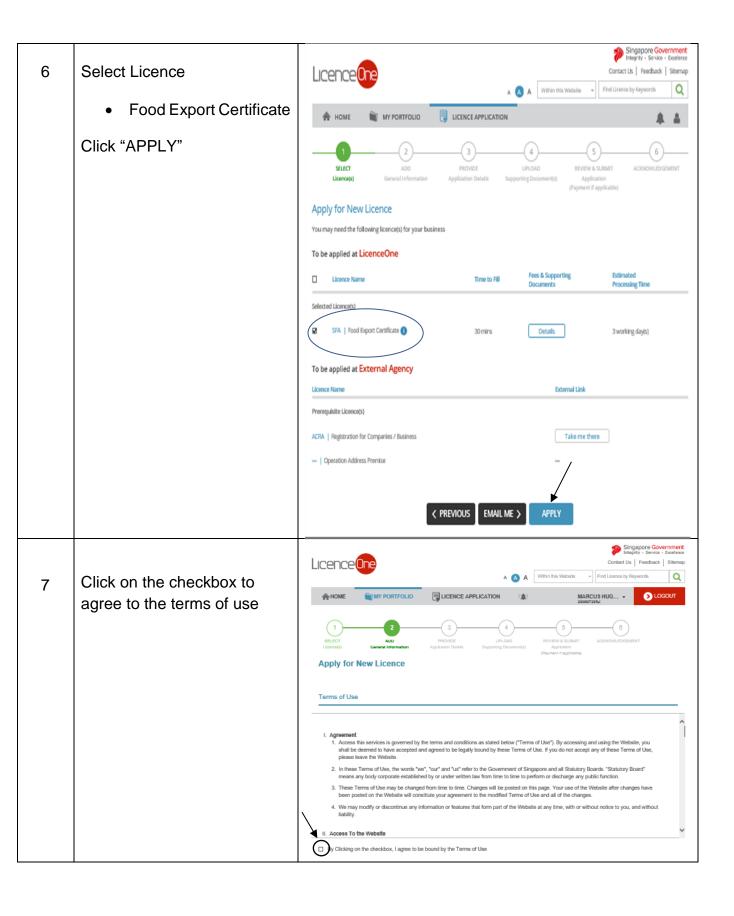

## Guide on Application of Food Export Certificate











## Consignment Product Details Complete the Consignment Product Details 10 size: If you are applying for more than 12 lisems, more than one payable certificate may be generated. SFA Product Code \* Planes Select Product Description ' Country of Seesination \* Pinnes Seines Packaging Planes Select V Net Weight \* Please Select:

## 11 Complete Consignment Details

- Requested Date of Inspection
- Inspection Address
- Consignment Details
- Consignor Details
- Consignee Details
- Administrative Details
- Emergency Contact

Click "Next"





14 Click "Continue".

The page shown Submission successfully and prompt you an application number start with C.....

You may print a copy of the acknowledgement for your reference and proceed to close the browser