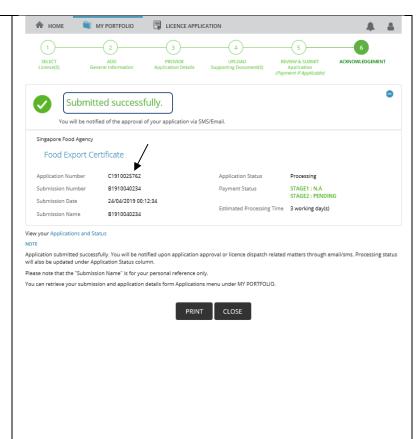

14 Click "Continue".

The page shown Submission successfully and prompt you an application number start with C.....

You may print a copy of the acknowledgement for your reference and proceed to close the browser