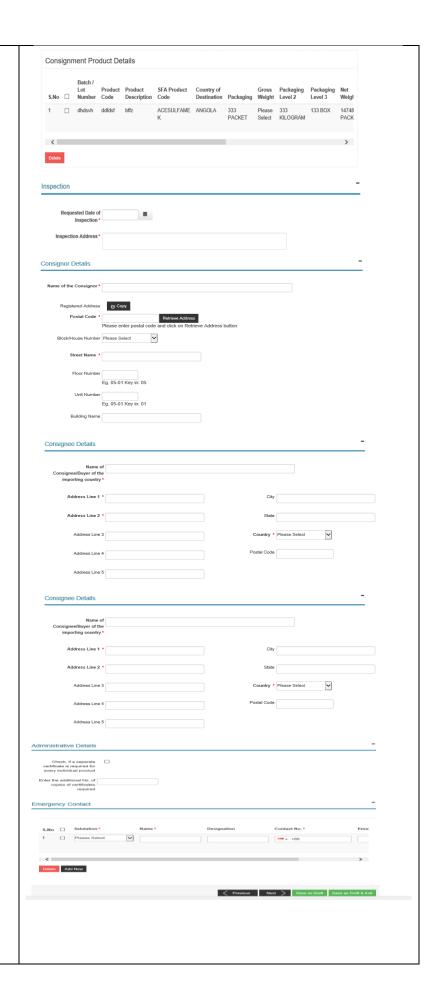

## Consignment Product Details Complete the Consignment Product Details 10 size: If you are applying for more than 12 lisems, more than one payable certificate may be generated. SFA Product Code \* Planes Select Product Description ' Country of Seesination \* Pinnes Seines Packaging Planes Select V Net Weight \* Please Select:

## 11 Complete Consignment Details

- Requested Date of Inspection
- Inspection Address
- Consignment Details
- Consignor Details
- Consignee Details
- Administrative Details
- Emergency Contact

Click "Next"