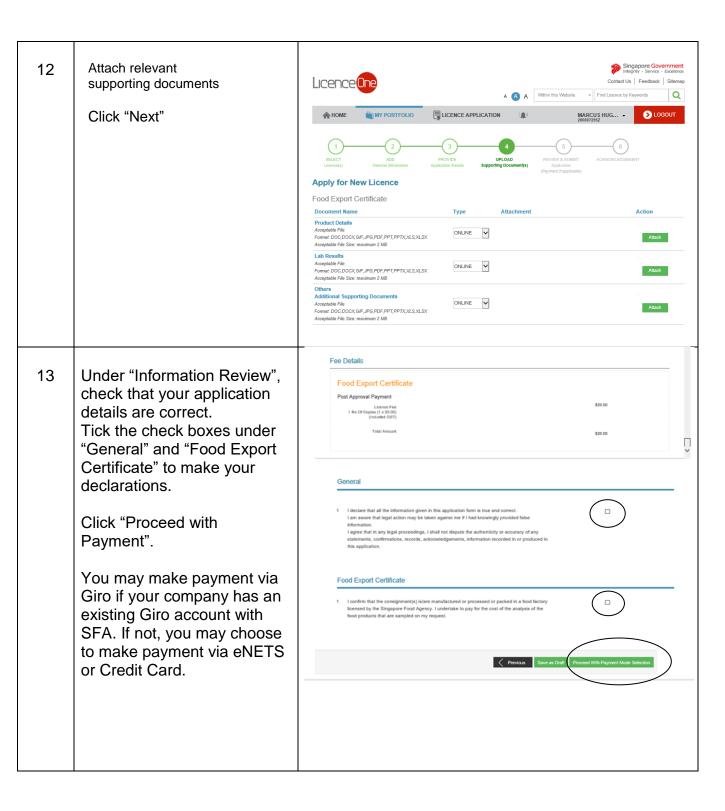

## Guide on Application of Food Export Certificate











## Consignment Product Details Complete the Consignment Product Details 10 size: If you are applying for more than 12 lisems, more than one payable certificate may be generated. SFA Product Code \* Planes Select Product Description ' Country of Seesination \* Pinnes Seines Packaging Planes Select V Net Weight \* Please Select:

## 11 Complete Consignment Details

- Requested Date of Inspection
- Inspection Address
- Consignment Details
- Consignor Details
- Consignee Details
- Administrative Details
- Emergency Contact

Click "Next"





14 Click "Continue".

The page shown Submission successfully and prompt you an application number start with C.....

You may print a copy of the acknowledgement for your reference and proceed to close the browser