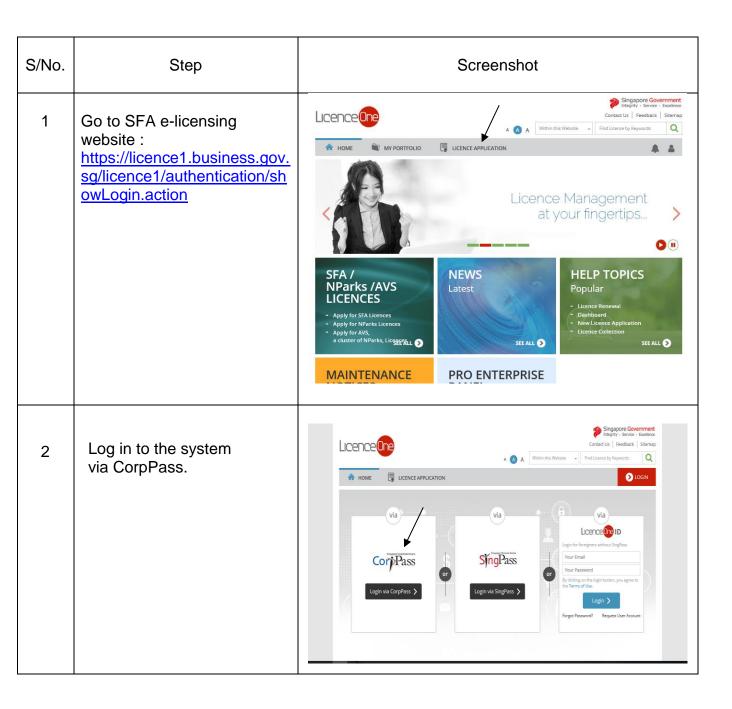

## Guide on Application of Food Export Certificate











## Consignment Product Details Complete the Consignment Product Details 10 size: If you are applying for more than 12 lisems, more than one payable certificate may be generated. SFA Product Code \* Planes Select Product Description ' Country of Seesination \* Pinnes Seines Packaging Planes Select V Net Weight \* Please Select:

## 11 Complete Consignment Details

- Requested Date of Inspection
- Inspection Address
- Consignment Details
- Consignor Details
- Consignee Details
- Administrative Details
- Emergency Contact

Click "Next"





14 Click "Continue".

The page shown Submission successfully and prompt you an application number start with C.....

You may print a copy of the acknowledgement for your reference and proceed to close the browser