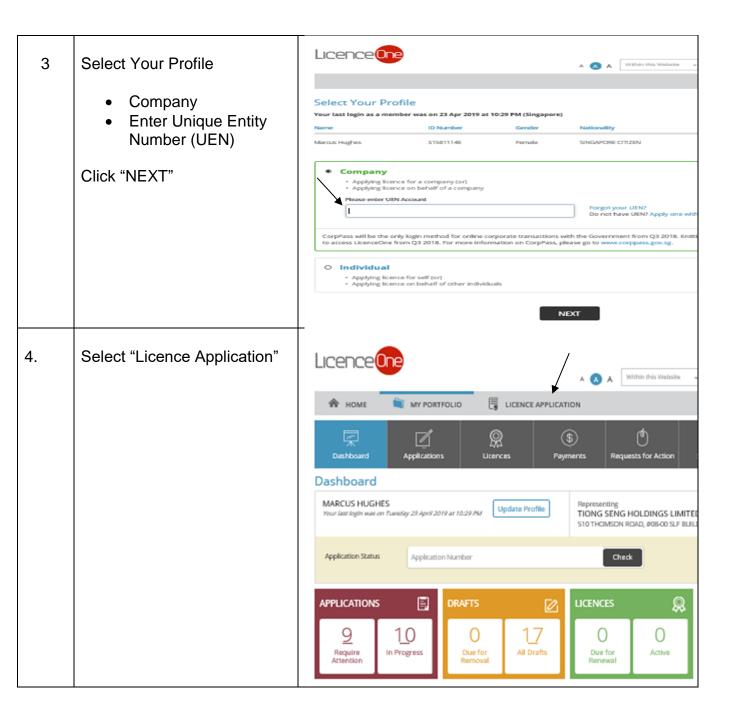

## Guide on Application of Food Export Certificate











## Consignment Product Details Complete the Consignment Product Details 10 size: If you are applying for more than 12 lisems, more than one payable certificate may be generated. SFA Product Code \* Planes Select Product Description ' Country of Seesination \* Pinnes Seines Packaging Planes Select V Net Weight \* Please Select:

## 11 Complete Consignment Details

- Requested Date of Inspection
- Inspection Address
- Consignment Details
- Consignor Details
- Consignee Details
- Administrative Details
- Emergency Contact

Click "Next"





14 Click "Continue".

The page shown Submission successfully and prompt you an application number start with C.....

You may print a copy of the acknowledgement for your reference and proceed to close the browser